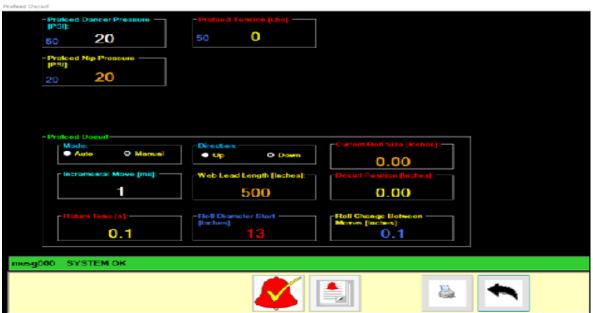

# **Description of Improvement:**

This improvement will allow un-attended control of the decurl of the web throughout a roll while freeing up the operator to perform other functions on the line. The improvement requires a roll diameter value be available from the roll stand supplier for the running roll. This improvement also requires a signal from the splicer supplier to indicate that the splice has been initiated in order allow the auto-return to center functionality to be activiated.