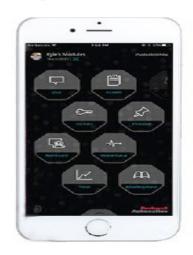

#### **Factory Talk Team One**

- Free Rockwell Automation remote monitoring APP
- Ability to monitor drive status remotely
- Use with any connected device