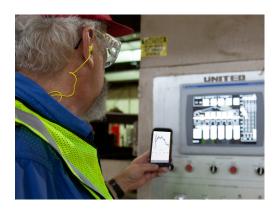

#### **Factory Talk Team One**

- Free Rockwell Automation remote monitoring APP
- Ability to monitor drive status remotely
- Use with any connected device