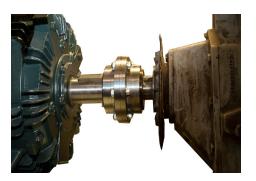

#### **Upgrade Description**

DC to AC Main Motor/Drive Upgrade:

The existing motor and drive are replaced with new AC motor and drive system. Includes all necessary engineering, new AC drive, AC motor, wiring from motor to drive cabinet, I/O to support the new drive, new I/O to support the existing drives, installation instructions, manual updates, and print updates.