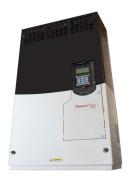

#### **Upgrade Description**

DC to AC Main Motor/Drive Upgrade:

The existing motor and drive are replaced with new AC motor and drive system. Includes all necessary engineering, new AC drive, AC motor, wiring from motor to drive cabinet, I/O to support the new drive, new I/O to support the existing drives, installation instructions, manual updates, and print updates.