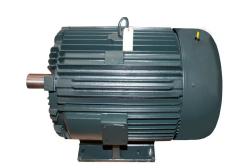

#### **Upgrade Description**

DC to AC Main Motor/Drive Upgrade:

The existing motor and drive are replaced with new AC motor and drive system. Includes all necessary engineering, new AC drive, AC motor, wiring from motor to drive cabinet, I/O to support the new drive, new I/O to support the existing drives, installation instructions, manual updates, and print updates.