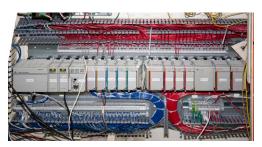

#### **Upgrade Description**

The Upgrade replaces the obsolete Allen Bradley PLC-5 system. The Upgrade includes machine specific engineering, Rockwell PLC system including I/O rack and modules, power supply, updated software, updated prints, maintenance and part manual updates