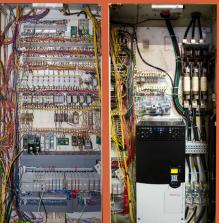

#### **Upgrade Description**

The Upgrade replaces the obsolete Allen Bradley PLC-5 system. The Upgrade includes machine specific engineering, Rockwell PLC system including I/O rack and modules, power supply, updated software, updated prints, maintenance and part manual updates