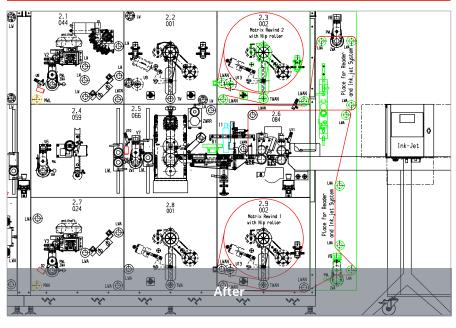

# 2-up Mode for Continuously Rewound RFID Products

Machine Model for Improvement: All BW Bielomatik RFID converting machines after T165/21

### **Description of Improvement:**

This upgrade is part of the Technical Improvement Program (TIP), and enables the machine to utilize double wide raw materials to produce Smart Labels and continuous RFID tickets on 2-up mode. After a center cut of the double wide material, the two single finished product webs will be separately tested, marked and rewound. Inlays need to be configured in two-up mode as well with an appropriate cross-machine pitch.