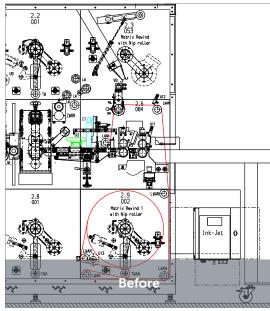

# 2-up Mode for Continuously Rewound RFID Products

Machine Model for Improvement: All BW Bielomatik RFID converting machines after T165/21

### **Description of Improvement:**

This upgrade is part of the Technical Improvement Program (TIP), and enables the machine to utilize double wide raw materials to produce Smart Labels and continuous RFID tickets on 2-up mode. After a center cut of the double wide material, the two single finished product webs will be separately tested, marked and rewound. Inlays need to be configured in two-up mode as well with an appropriate cross-machine pitch.