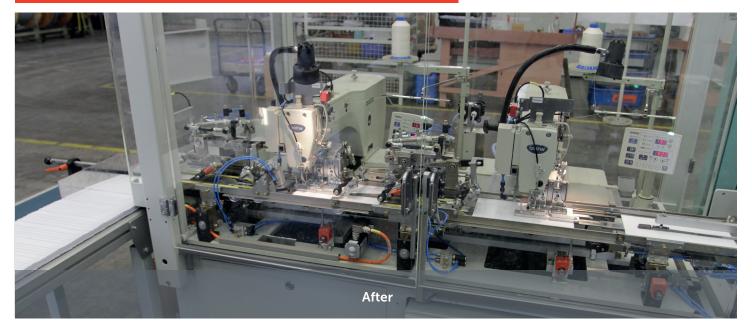

# **Description of Improvement:**

This upgrade is part of the Technical Improvement Program (TIP) and delivers an interlock stitching module.

The two-up layers are sewn by two Brother sewing machines with the possibility of backstitching. The number and length of back stitches is programmable, with usually 3 backstitches at around 5 mm length are used on either side and each machine sews one half of the layer.

During the sewing process the layer is securely fixed in a clamp. The machine stops before the bobbin is completely empty. Depending on the thickness of the thread the bobbins are sufficient for approx. 250 two-up layers. The production speed per hour is calculated as 50 minutes x 20 layers/minute result in approx. 1.000 2-up layers/h.