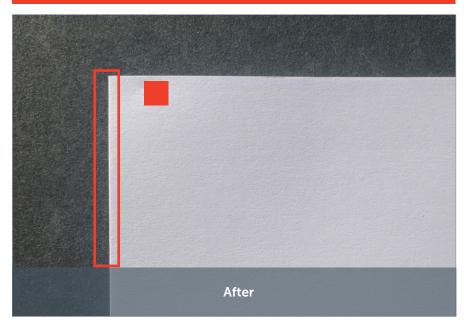

## **Description of Improvement:**

This upgrade is part of the Technical Improvement Program (TIP) and delivers a new module: fixation of polycarbonate cards.

The existing feeder is improved with the additional polycarbonate card fixation module. This ensures the best positioning of the polycarbonate card inside the passport booklet thus minimizing production waste.

All necessary mechanical and electrical adaptions according to the machine configuration are included.