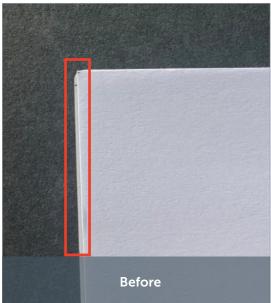

## **Description of Improvement:**

This upgrade is part of the Technical Improvement Program (TIP) and delivers a new module: fixation of polycarbonate cards.

The existing feeder is improved with the additional polycarbonate card fixation module. This ensures the best positioning of the polycarbonate card inside the passport booklet thus minimizing production waste.

All necessary mechanical and electrical adaptions according to the machine configuration are included.