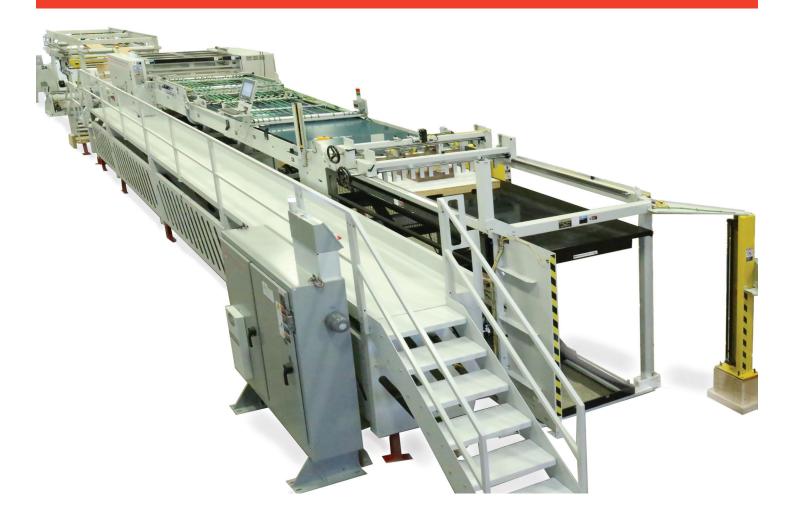

# **Hawk Sheeter**

## Hawk Sheeter

The new Hawk Sheeter from MarquipWardUnited is a medium-sized folio sheeter, designed to meet the needs for the folding carton, small printers, paper merchants and the converting industries.

### **Features**

- Standarized dual rotary sheeter
- Fixed width 1650 mm (65 in)
- 100% Metric Design
- Incorporates legendary Marquip knife technology
- Great stack quality due to the lateral jogging on stacker
- Easy to operate and easy to maintain
- Superior knife cut quality at all speeds
- Better HMI diagnostics with better remote support options
- Designed with no compromise in quality