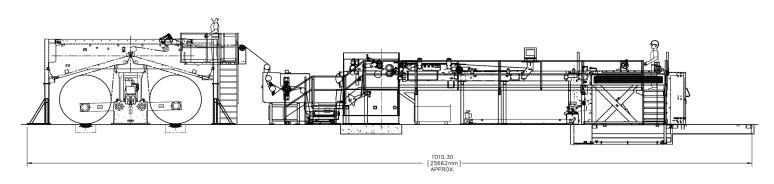

## Hawk Sheeter

The new Hawk Sheeter from MarquipWardUnited is a medium-sized folio sheeter, designed to meet the needs for the folding carton, small printers, paper merchants and the converting industries.

#### **Standard Features:**

- Low level reel trolleys are installed to allow safe and easy reel loading
- The dual position shaftless unwind loads reels directly from the floor or loading trolley
- The decurler section incorporates 2 or 4 x dual diameter roller decurlers
- A 2 position slitting system
- The most advanced Sheeter knife in the world
- Pulsed airjets at the overlap section provides better reliability at higher running speeds
- The stacker provides side jogging for great stack quality
- Advanced PC based control system. The HMI has intuitive clear functionality and advanced on screen diagnostics