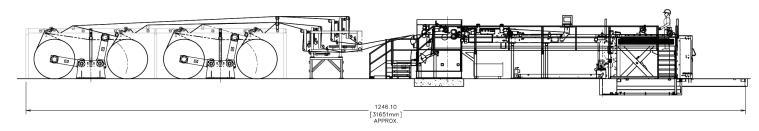

## Hawk Sheeter

The new Hawk Sheeter from MarquipWardUnited is a medium-sized folio sheeter, designed to meet the needs for the folding carton, small printers, paper merchants and the converting industries.

#### **Standard Features:**

- Low level reel trolleys are installed to allow safe and easy reel loading
- The dual position shaftless unwind loads reels directly from the floor or loading trolley
- The decurler section incorporates 2 or 4 x dual diameter roller decurlers
- A 2 position slitting system
- The most advanced Sheeter knife in the world
- Pulsed airjets at the overlap section provides better reliability at higher running speeds
- The stacker provides side jogging for great stack quality
- Advanced PC based control system. The HMI has intuitive clear functionality and advanced on screen diagnostics