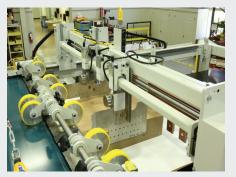

#### **Standard Features:**

- Low level reel trolleys are installed to allow safe and easy reel loading
- The dual position shaftless unwind loads reels directly from the floor or loading trolley
- The decurler section incorporates 2 or 4 x dual diameter roller decurlers
- A 2 position slitting system
- The most advanced Sheeter knife in the world
- Pulsed airjets at the overlap section provides better reliability at higher running speeds
- The stacker provides side jogging for great stack quality
- Advanced PC based control system. The HMI has intuitive clear functionality and advanced on screen diagnostics