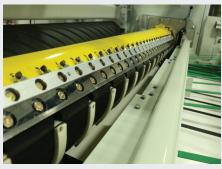

#### **Standard Features:**

- Low level reel trolleys are installed to allow safe and easy reel loading
- The dual position shaftless unwind loads reels directly from the floor or loading trolley
- The decurler section incorporates 2 or 4 x dual diameter roller decurlers
- A 2 position slitting system
- The most advanced Sheeter knife in the world
- Pulsed airjets at the overlap section provides better reliability at higher running speeds
- The stacker provides side jogging for great stack quality
- Advanced PC based control system. The HMI has intuitive clear functionality and advanced on screen diagnostics