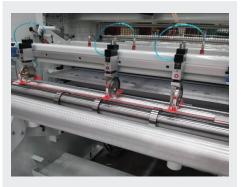

#### **Standard Features:**

- Low level reel trolleys are installed to allow safe and easy reel loading.
- The dual position shaftless unwind loads reels directly from the floor or loading trolley.
- The decurler section incorporates 2 or 4 x dual diameter roller decurlers.
- A 2 position slitting system.
- The most advanced Sheeter knife in the world
- Pulsed airjets at the overlap section provides better reliability at higher running speeds
- The stacker provides side jogging for great stack quality.
- Advanced PC based control system. The HMI has intuitive clear functionality and advanced on screen diagnostics.