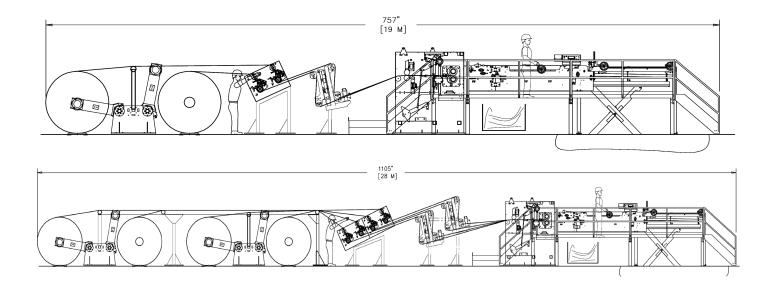

## eCon Sheeter

The MarquipWardUnited eCon Sheeter is a world class machine for an affordable price. This sheeter will allow for faster ROI and increase profits of your sheeting operation. Advanced techniques have been used to design a simple and reliable machine

#### **Standard Features:**

- Low level reel trolleys are installed to allow safe and easy reel loading.
- The dual position shaftless unwind loads reels directly from the floor or loading trolley.
- The decurler section incorporates 2 or 4 x dual diameter roller decurlers.
- A 2 position slitting system.
- The most advanced Sheeter knife in the world
- Pulsed airjets at the overlap section provides better reliability at higher running speeds
- The stacker provides side jogging for great stack quality.
- Advanced PC based control system. The HMI has intuitive clear functionality and advanced on screen diagnostics.