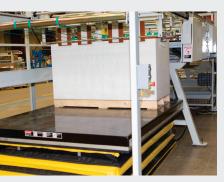

#### **Standard Features:**

- Low level reel trolleys are installed to allow safe and easy reel loading.
- The dual position shaftless unwind loads reels directly from the floor or loading trolley.
- The decurler section incorporates 2 or 4 x dual diameter roller decurlers.
- A 2 position slitting system.
- The most advanced Sheeter knife in the world
- Pulsed airjets at the overlap section provides better reliability at higher running speeds
- The stacker provides side jogging for great stack quality.
- Advanced PC based control system. The HMI has intuitive clear functionality and advanced on screen diagnostics.