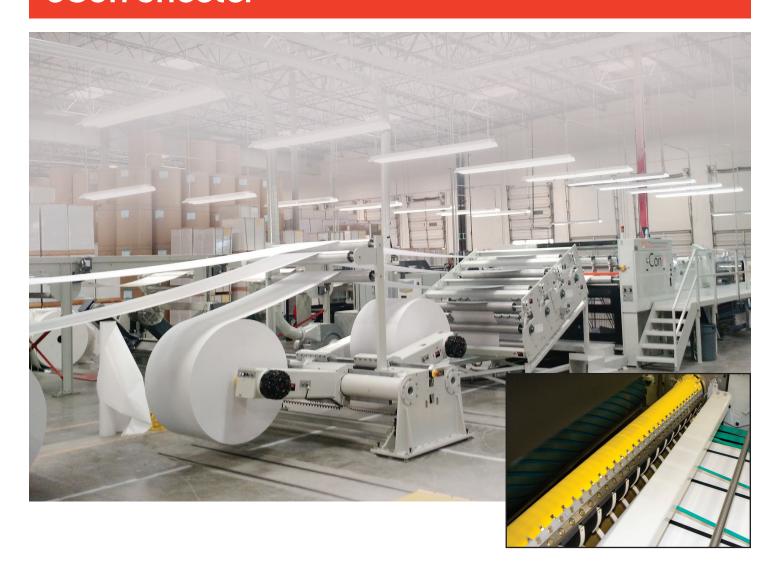

## eCon Sheeter

The MarquipWardUnited eCon Sheeter is a world class machine for an affordable price. This sheeter will allow for faster ROI and increase profits of your sheeting operation. Advanced techniques have been used to design a simple and reliable machine

#### **Standard Features:**

- Low level reel trolleys are installed to allow safe and easy reel loading.
- The dual position shaftless unwind loads reels directly from the floor or loading trolley.
- The decurler section incorporates 2 or 4 x dual diameter roller decurlers.
- A 2 position slitting system.
- The most advanced Sheeter knife in the world
- Pulsed airjets at the overlap section provides better reliability at higher running speeds
- The stacker provides side jogging for great stack quality.
- Advanced PC based control system. The HMI has intuitive clear functionality and advanced on screen diagnostics.