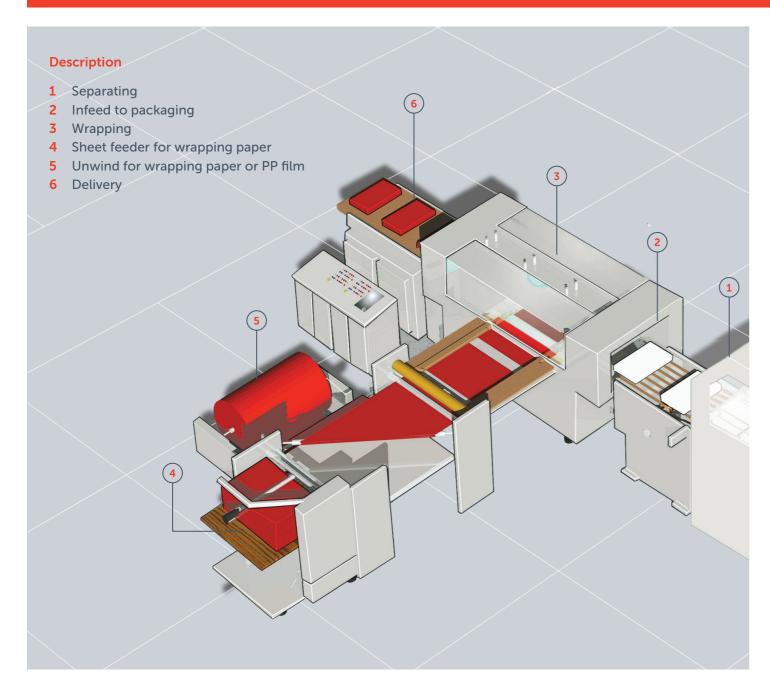

## CSW 25 / CSW 30 - Ream Wrappers

# Inline or stand-alone, size variable ream wrapping in Kraft paper from reel or sheet dispenser or in PP film from reel

A flexible cut-size ream wrapper, available in different models - CSW 25, CSW 30 - to fulfill all different production requirements. Sizes range from A4 and 8 1/2" x 11" to A3 and 11" x 17" with grammages ranging from 80 to 120 g/m<sup>2</sup>.

- Efficient wrapping for all common cut-size formats
   from optional A5 up to A3 (up to 11" x 17")
- Production speeds from 25 reams (CSW 25), up to 30 reams (CSW 30) per minute
- Tightly wrapped reams in standard or coated Kraft paper or in PP film (CSW 30)
- Hot melt glueing girth glueing done with optional pre-applied glue

### **Advantages**

- Off-line production possible operation without synchronization
- Paper wrapping from reel as well as for pre-printed reels All moving parts with overload protection with feeding in register
- Reel pick-up from floor (optional)
- Conventional cutter for perfect separation of the wrapping size

- Glue application to the web easily accessible
- Most modern wrapping technology for perfectly wrapped reams also at top speeds
- Paper-mill suited machine concept high reliability for 24/7 production, little maintenance & easy service
- Closed guards for gearing and moving cams provide safety protection and reduce sound levels

### **Options**

- Unwinds for wrapping paper or PP film with different reel diameters
- Sheet feeder for pre-cut wrapping paper
- Hot sealing for PP film
- Print mark control for failures
- Control for incompletely closed reams
- Labeler
- Moving device for the whole wrapper to change to another wrapping method, if needed