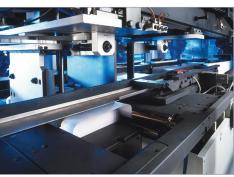

### **Advantages**

- Off-line production possible operation without synchronization
- Paper wrapping from reel as well as for pre-printed reels All moving parts with overload protection with feeding in register
- Reel pick-up from floor (optional)
- Conventional cutter for perfect separation of the wrapping size

- Glue application to the web easily accessible
- Most modern wrapping technology for perfectly wrapped reams also at top speeds
- Paper-mill suited machine concept high reliability for 24/7 production, little maintenance & easy service
- Closed guards for gearing and moving cams provide safety protection and reduce sound levels