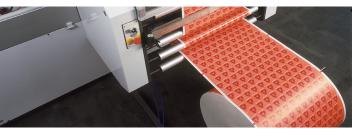

### **Advantages**

- Off-line production possible operation without synchronization
- Paper wrapping from reel as well as for pre-printed reels All moving parts with overload protection with feeding in register
- Reel pick-up from floor (optional)
- Conventional cutter for perfect separation of the wrapping size

- Glue application to the web easily accessible
- Most modern wrapping technology for perfectly wrapped reams also at top speeds
- Paper-mill suited machine concept high reliability for 24/7 production, little maintenance & easy service
- Closed guards for gearing and moving cams provide safety protection and reduce sound levels

### **Options**

- Unwinds for wrapping paper or PP film with different reel diameters
- Sheet feeder for pre-cut wrapping paper
- Hot sealing for PP film
- Print mark control for failures
- Control for incompletely closed reams
- Labeler
- Moving device for the whole wrapper to change to another wrapping method, if needed