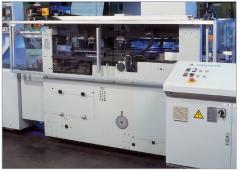

## CSW 25 / CSW 30 - Ream Wrappers









# Inline or stand-alone, size variable ream wrapping in Kraft paper from reel or sheet dispenser or in PP film from reel

A flexible cut-size ream wrapper, available in different models - CSW 25, CSW 30 - to fulfill all different production requirements. Sizes range from A4 and 8 1/2" x 11" to A3 and 11" x 17" with grammages ranging from 80 to 120 g/m<sup>2</sup>.

- Efficient wrapping for all common cut-size formats
   from optional A5 up to A3 (up to 11" x 17")
- Production speeds from 25 reams (CSW 25), up to 30 reams (CSW 30) per minute
- Tightly wrapped reams in standard or coated Kraft paper or in PP film (CSW 30)
- Hot melt glueing girth glueing done with optional pre-applied glue

#### Appropriate for...

- Paper converters
- Paper mills



## CSW 25 / CSW 30 - Cut-size Ream Wrap