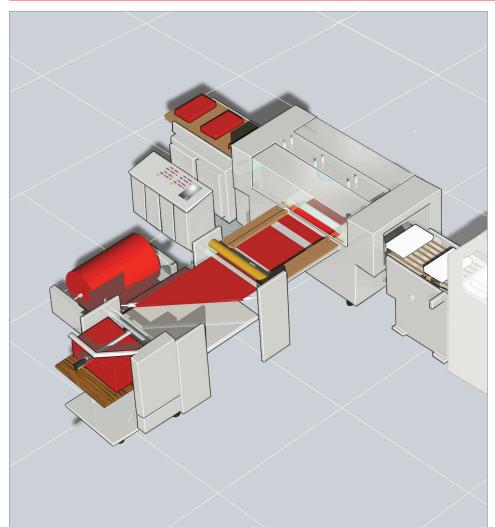

## CSW 25 / CSW 30 - Ream Wrappers

# Inline or stand-alone, size variable ream wrapping in Kraft paper from reel or sheet dispenser or in PP film from reel

A flexible cut-size ream wrapper, available in different models - CSW 25, CSW 30 - to fulfill all different production requirements. Sizes range from A4 and 8 1/2" x 11" to A3 and 11" x 17" with grammages ranging from 80 to 120 g/m<sup>2</sup>.

- Efficient wrapping for all common cut-size formats
   from optional A5 up to A3 (up to 11" x 17")
- Production speeds from 25 reams (CSW 25), up to 30 reams (CSW 30) per minute
- Tightly wrapped reams in standard or coated Kraft paper or in PP film (CSW 30)
- Hot melt glueing girth glueing done with optional pre-applied glue

### **Advantages**

- Off-line production possible operation without synchronization
- Paper wrapping from reel as well as for pre-printed reels All moving parts with overload protection with feeding in register
- Reel pick-up from floor (optional)
- Conventional cutter for perfect separation of the wrapping size

- Glue application to the web easily accessible
- Most modern wrapping technology for perfectly wrapped reams also at top speeds
- Paper-mill suited machine concept high reliability for 24/7 production, little maintenance & easy service
- Closed guards for gearing and moving cams provide safety protection and reduce sound levels